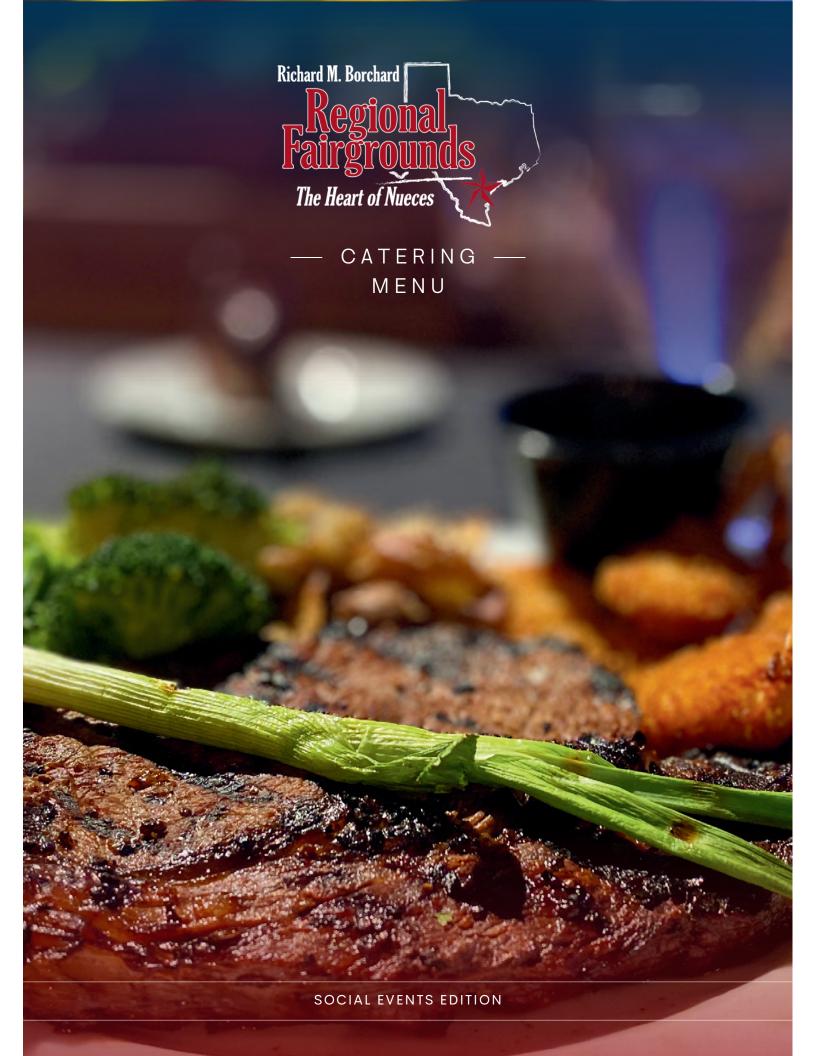

#### SALAD

#### HOUSE SPRING

Served with buttermilk Ranch & Italian Dressing)

CLASSIC CAESAR

### PREMIUM SALADS

CUCUMBER AVOCADO RED ONION

SPINACH STRAWBERRY

SOUTHWEST

Additional \$2.50 per person

STARCH