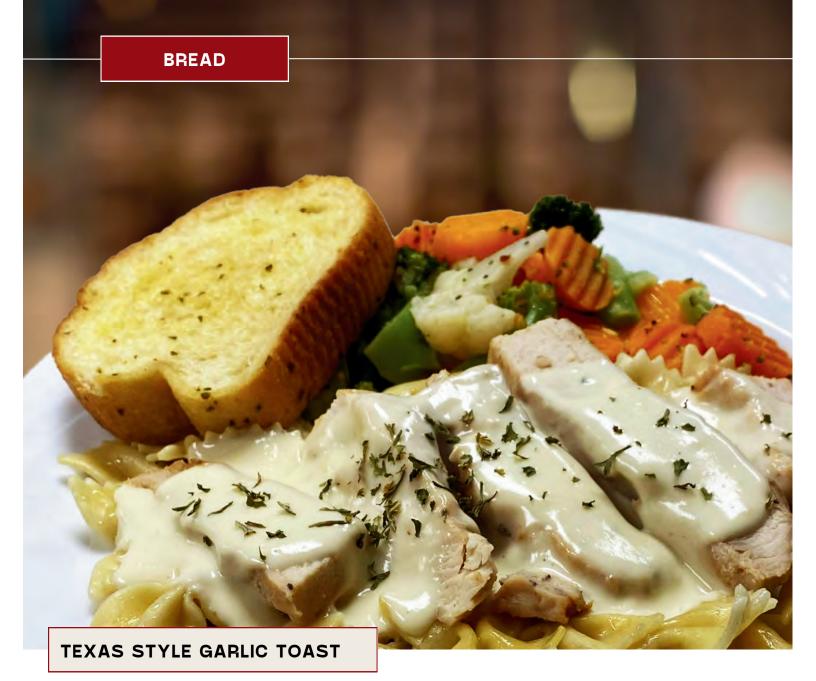

#### FRENCH BREAD STICK

FRENCH ROLL

ALL MAIN ENTREES PRICE SUBJECT TO CHANGE BASED ON MARKET PRICING

BEEF

ENTREE SELECTION TO INCLUDE SALAD, STARCH SIDE, VEGETABLE SIDE, AND CHOICE OF BREAD. SERVED WITH ICED TEA AND WATER